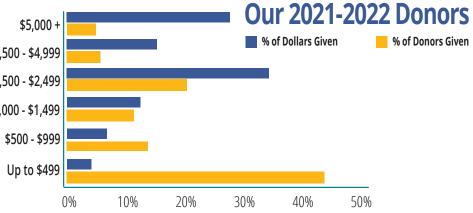

# **JOIN US**

Help us do more to identify grant needs, tell our story and find donors.

Learn more at www.nahsfoundation.org

11% Faculty Support

204 Number of Donors

\$5,000 \$2,500 - \$4,999 \$1,500 - \$2,499 \$1,000 - \$1,499